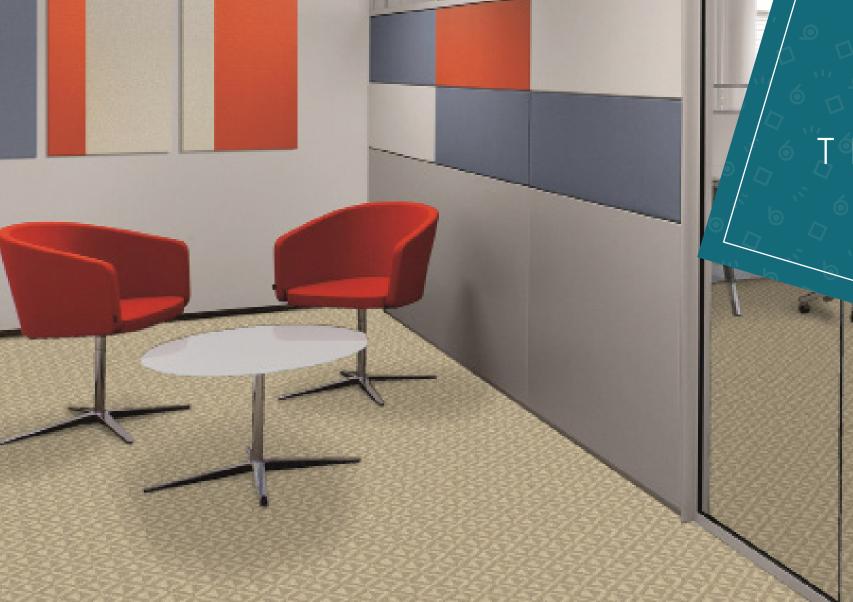

## THREED

| CONSTRUCTION           | Level Cut Loop                          |
|------------------------|-----------------------------------------|
| PILE FIBER COMPOSITION | 100% Nylon                              |
| YARN TYPE              | Coiler                                  |
| DYE METHOD             | Solution Dyed                           |
| PILE WEIGHT            | 1300 g/m <sup>2</sup>                   |
| TOTAL WEIGHT           | 2300 g/m <sup>2</sup>                   |
| NUMBER OF TUFTS        | 189120/m²                               |
| TUFTING GAUGE          | 1/10"                                   |
| PRIMARY BACKING        | Woven                                   |
| SECONDARY BACKING      | Action Fleece or Action Back (Optional) |
| CARPET WIDTH           | 3.66 or 4.00 m                          |
| PILE HEIGHT            | 8.00 mm                                 |
| TOTAL HEIGHT           | 10.00 mm                                |