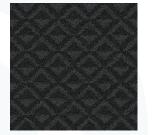

<sup>2</sup>                   |
| TOTAL WEIGHT           | 2300 g/m <sup>2</sup>                   |
| NUMBER OF TUFTS        | 189120/m²                               |
| TUFTING GAUGE          | 1/10"                                   |
| PRIMARY BACKING        | Woven                                   |
| SECONDARY BACKING      | Action Fleece or Action Back (Optional) |
| CARPET WIDTH           | 3.66 or 4.00 m                          |
| PILE HEIGHT            | 8.00 mm                                 |
| TOTAL HEIGHT           | 10.00 mm                                |

## SPECIFICATIONS

 $\mathsf{C} \ \mathsf{O} \ \mathsf{L} \ \mathsf{O} \ \mathsf{U} \ \mathsf{R} \ \mathsf{L} \ \mathsf{I} \ \mathsf{N} \ \mathsf{E}$ 



THREE-D-12733

THREE-D-12744

THREE-D-12766

THREE-D-12777





THREE-D-12911

THREE-D-12933



THREE-D-12955







www.standardcarpets.com