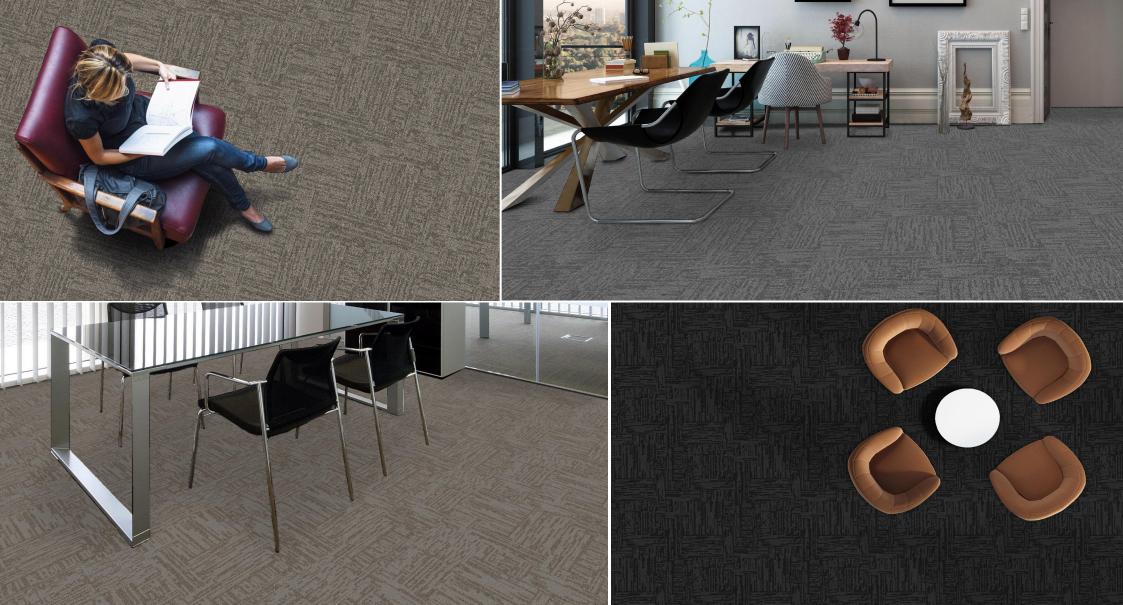

## EPISODES

| CONSTRUCTION             | LOOP                                                   |  |
|--------------------------|--------------------------------------------------------|--|
| PILE FIBER COMPOSITION   | 100% Nylon                                             |  |
| YARN TYPE                | BCF                                                    |  |
| DYE METHOD               | Solution Dyed                                          |  |
| PILE WEIGHT              | 530g/m2                                                |  |
|                          | 197000/m2                                              |  |
| TUFTING GAUGE            | 1/10"                                                  |  |
| PRIMARY BACKING          | Non-Woven                                              |  |
| SECONDARY BACKING        | Stable Shield - 100% Vinyl                             |  |
| TILE SIZE                | 50 cm x 50 cm (19.6" x 19.6")                          |  |
| PILE HEIGHT              | 3.0 mm                                                 |  |
| TOTAL HEIGHT             | 6.0 mm                                                 |  |
| PILE TREATMENT           | INVISTA Anti-Soil Treatment, Anti-Microbial (optional) |  |
| RECOMMENDED INSTALLATION | Quarter Turn or Brick                                  |  |