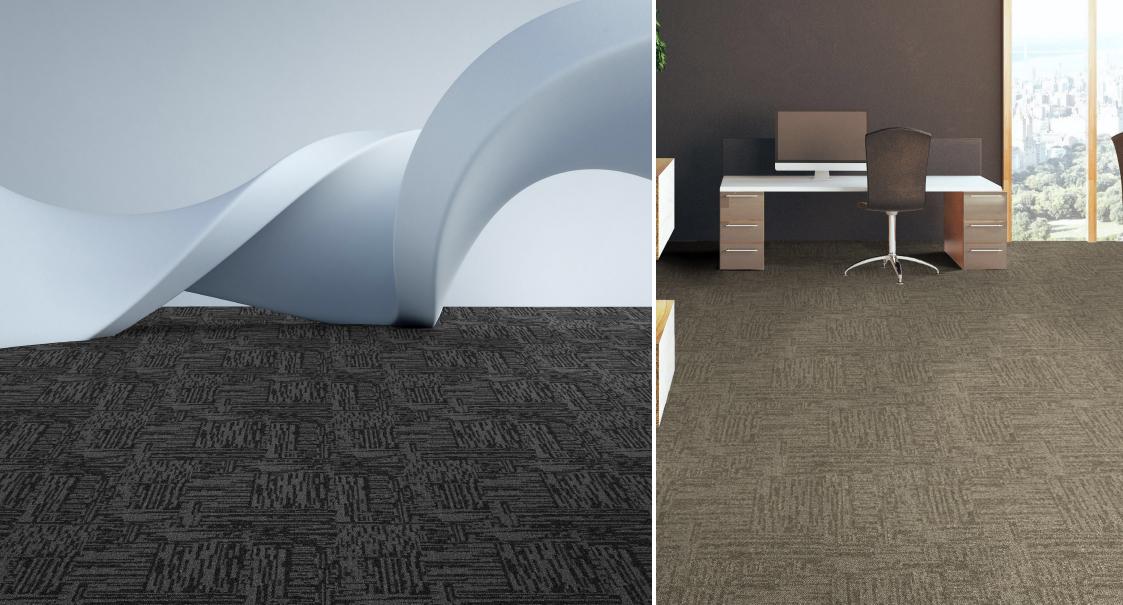

## EPISODES

| CONSTRUCTION             | LOOP                                                   |  |
|--------------------------|--------------------------------------------------------|--|
| PILE FIBER COMPOSITION   | 100% Nylon                                             |  |
| YARN TYPE                | BCF                                                    |  |
| DYE METHOD               | Solution Dyed                                          |  |
| PILE WEIGHT              | 530g/m2                                                |  |
|                          | 197000/m2                                              |  |
| TUFTING GAUGE            | 1/10"                                                  |  |
| PRIMARY BACKING          | Non-Woven                                              |  |
| SECONDARY BACKING        | Stable Shield - 100% Vinyl                             |  |
| TILE SIZE                | 50 cm x 50 cm (19.6" x 19.6")                          |  |
| PILE HEIGHT              | 3.0 mm                                                 |  |
| TOTAL HEIGHT             | 6.0 mm                                                 |  |
| PILE TREATMENT           | INVISTA Anti-Soil Treatment, Anti-Microbial (optional) |  |
| RECOMMENDED INSTALLATION | Quarter Turn or Brick                                  |  |