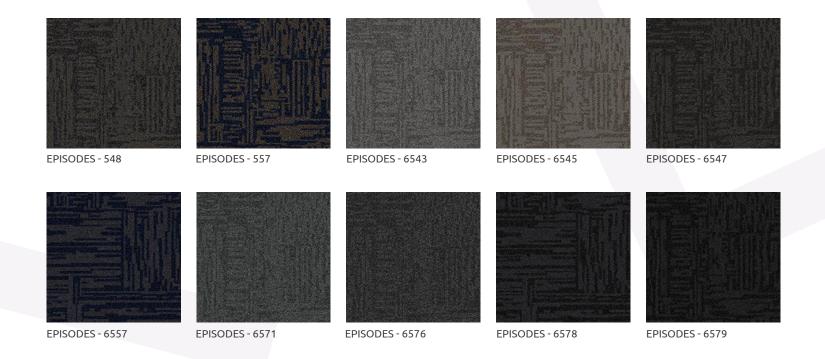

## EPISODES

| CONSTRUCTION             | LOOP                                                   |  |
|--------------------------|--------------------------------------------------------|--|
| PILE FIBER COMPOSITION   | 100% Nylon                                             |  |
| YARN TYPE                | BCF                                                    |  |
| DYE METHOD               | Solution Dyed                                          |  |
| PILE WEIGHT              | 530g/m2                                                |  |
|                          | 197000/m2                                              |  |
| TUFTING GAUGE            | 1/10"                                                  |  |
| PRIMARY BACKING          | Non-Woven                                              |  |
| SECONDARY BACKING        | Stable Shield - 100% Vinyl                             |  |
| TILE SIZE                | 50 cm x 50 cm (19.6" x 19.6")                          |  |
| PILE HEIGHT              | 3.0 mm                                                 |  |
| TOTAL HEIGHT             | 6.0 mm                                                 |  |
| PILE TREATMENT           | INVISTA Anti-Soil Treatment, Anti-Microbial (optional) |  |
| RECOMMENDED INSTALLATION | Quarter Turn or Brick                                  |  |