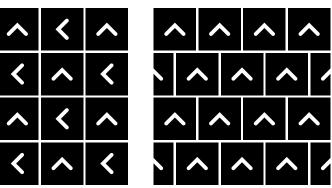

|  |
| TUFTING GAUGE            | 1/10"                                                  |  |
| PRIMARY BACKING          | Non-Woven                                              |  |
| SECONDARY BACKING        | Stable Shield - 100% Vinyl                             |  |
| TILE SIZE                | 50 cm x 50 cm (19.6" x 19.6")                          |  |
| PILE HEIGHT              | 3.0 mm                                                 |  |
| TOTAL HEIGHT             | 6.0 mm                                                 |  |
| PILE TREATMENT           | INVISTA Anti-Soil Treatment, Anti-Microbial (optional) |  |
| RECOMMENDED INSTALLATION | Quarter Turn or Brick                                  |  |

## SPECIFICATIONS

## 







## HOW TO INSTALL



 $\land$ 

BRICK





www.standardcarpets.com