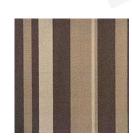

-Woven                                              |  |  |
| BACKING STRUCTURES       | Stable Shield - 100% Vinyl                             |  |  |
| TILE SIZE                | 50 cm x 50 cm                                          |  |  |
| PILE HEIGHT              | 3.5mm                                                  |  |  |
| TOTAL PILE HEIGHT        | 6.0mm                                                  |  |  |
| PILE TREATMENT           | INVISTA Anti-Soil Treatment, Anti-Microbial (optional) |  |  |
| RECOMMENDED INSTALLATION | Quarter Turn                                           |  |  |

0

## SPECIFICATIONS

### 



STREET VIEW - 528







STREET VIEW - 549



STREET VIEW - 553



STREET VIEW - 556



STREET VIEW - 558



STREET VIEW - 561







STREET VIEW - 577







STREET VIEW - 596





#### HOW TO INSTALL

#### **QUARTER TURN**

| < | ^ | < | ~ |
|---|---|---|---|
| ~ | < | ~ | < |
| < | ^ | < | ~ |
| ~ | < | ~ | < |



www.standardcarpets.com