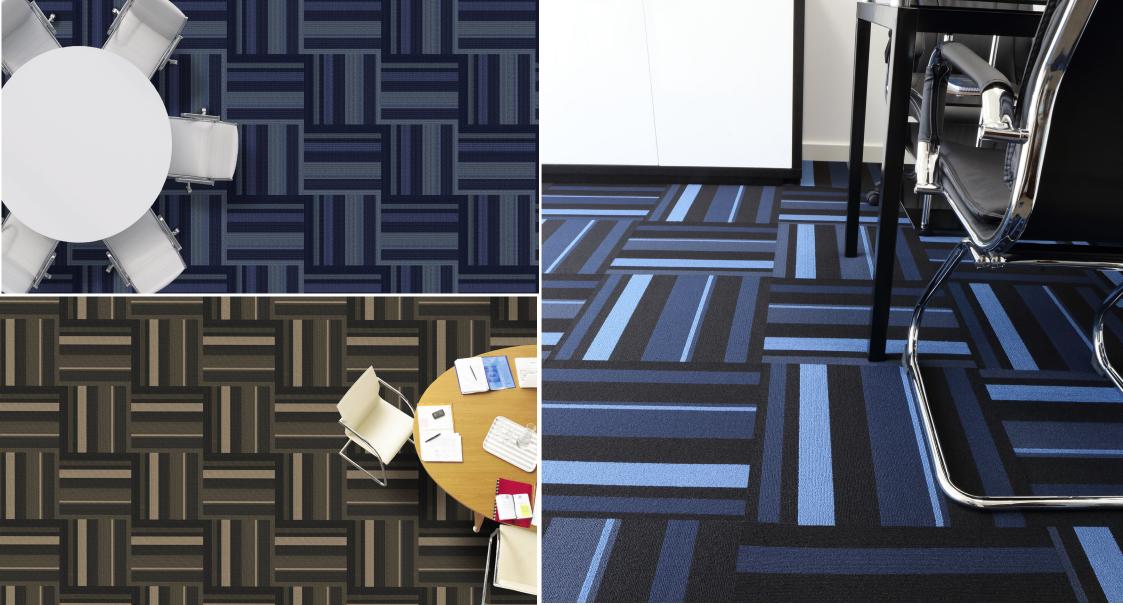

# STREET VIEW

| CONSTRUCTION             | VLOC                                                   |  |  |
|--------------------------|--------------------------------------------------------|--|--|
| PILE FIBER COMPOSITION   | 100% Olefin                                            |  |  |
| YARN TYPE                | BCF                                                    |  |  |
| DYE METHOD               | Solution Dyed                                          |  |  |
| PILE WEIGHT              | 780g/m2                                                |  |  |
| NUMBER OF TUFTS          | 222780/m2                                              |  |  |
| TUFTING GAUGE            | 1/12"                                                  |  |  |
| PRIMARY BACKING          | Non-Woven                                              |  |  |
| BACKING STRUCTURES       | Stable Shield - 100% Vinyl                             |  |  |
| TILE SIZE                | 50 cm x 50 cm                                          |  |  |
| PILE HEIGHT              | 3.5mm                                                  |  |  |
| TOTAL PILE HEIGHT        | 6.0mm                                                  |  |  |
| PILE TREATMENT           | INVISTA Anti-Soil Treatment, Anti-Microbial (optional) |  |  |
| RECOMMENDED INSTALLATION | Quarter Turn                                           |  |  |

### 

STREET VIEW - 528

STREET VIEW - 549

STREET VIEW - 553

STREET VIEW - 556

STREET VIEW - 558

STREET VIEW - 561

STREET VIEW - 577