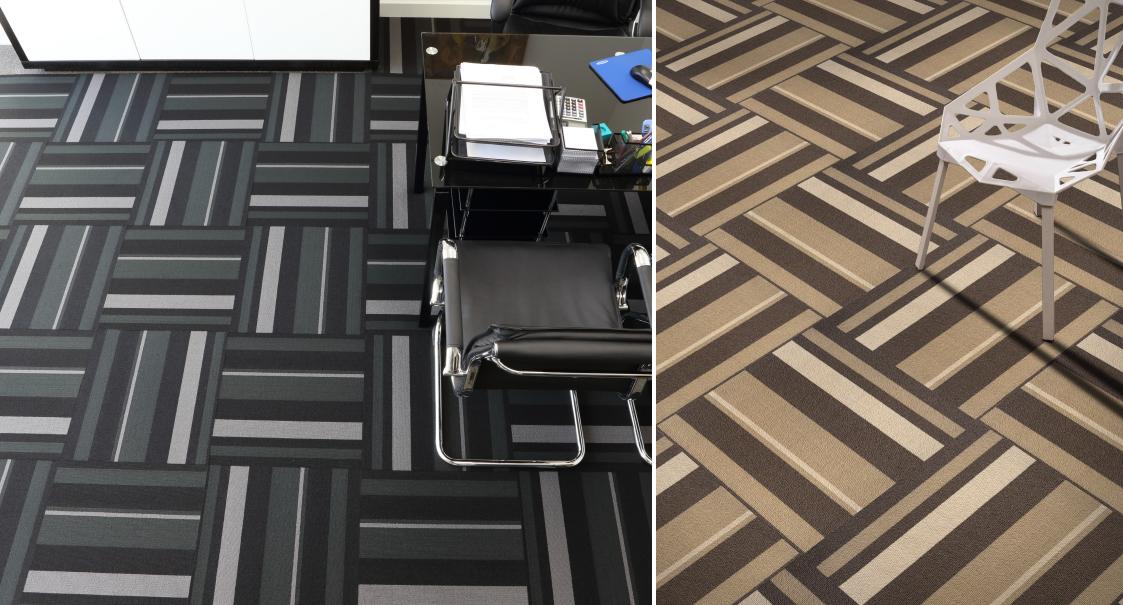

# STREET VIEW

| CONSTRUCTION             | VLOC                                                   |  |  |
|--------------------------|--------------------------------------------------------|--|--|
| PILE FIBER COMPOSITION   | 100% Olefin                                            |  |  |
| YARN TYPE                | BCF                                                    |  |  |
| DYE METHOD               | Solution Dyed                                          |  |  |
| PILE WEIGHT              | 780g/m2                                                |  |  |
| NUMBER OF TUFTS          | 222780/m2                                              |  |  |
| TUFTING GAUGE            | 1/12"                                                  |  |  |
| PRIMARY BACKING          | Non-Woven                                              |  |  |
| BACKING STRUCTURES       | Stable Shield - 100% Vinyl                             |  |  |
| TILE SIZE                | 50 cm x 50 cm                                          |  |  |
| PILE HEIGHT              | 3.5mm                                                  |  |  |
| TOTAL PILE HEIGHT        | 6.0mm                                                  |  |  |
| PILE TREATMENT           | INVISTA Anti-Soil Treatment, Anti-Microbial (optional) |  |  |
| RECOMMENDED INSTALLATION | Quarter Turn                                           |  |  |

### 

STREET VIEW - 528

STREET VIEW - 549

STREET VIEW - 553

STREET VIEW - 556

STREET VIEW - 558

STREET VIEW - 561

STREET VIEW - 577

STREET VIEW - 596